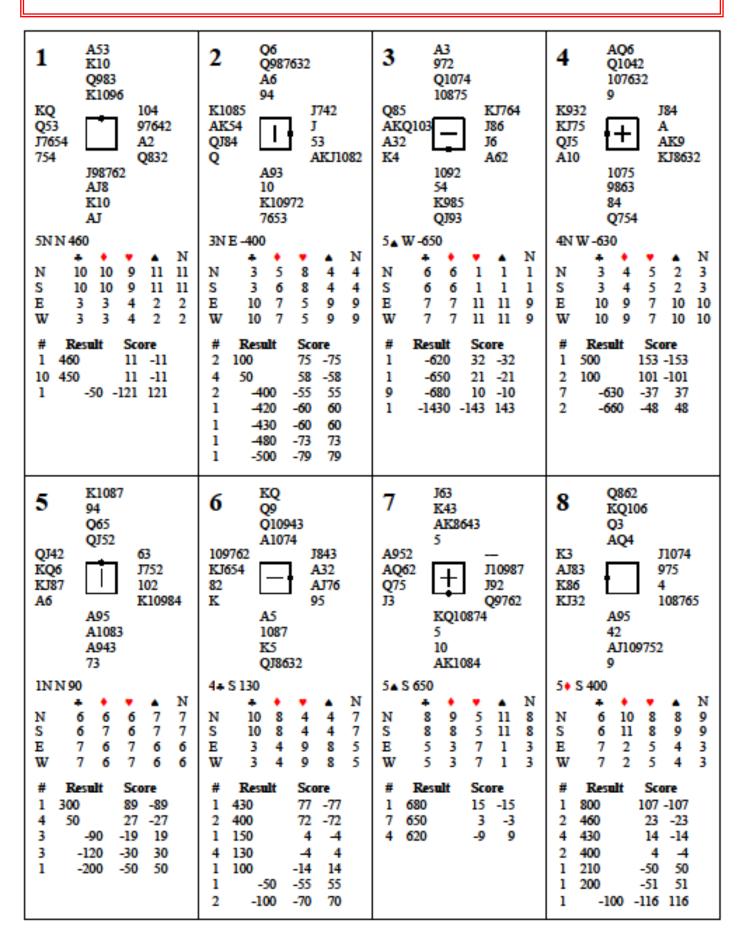

| SU     Q654       853     10862       AJ106     K875       872     AKJ109       Q942     K6       J4     K9       943     3       AJ107                                                                            | SI 85<br>AJ2<br>AQ43<br>J6532 74<br>KQ106<br>S Q1064<br>952 K9873                                                                                                                                                                                 | 32 AK104<br>3<br>A3<br>105 KJ7<br>98752 3<br>J765 AKQ8<br>86 KQJ52<br>63<br>QJ6<br>10942                                                                             |



| 9 AK10654<br>107<br>64<br>Q103                                                                                                                                                                                                                                                       | 10 A962<br>J8<br>73<br>A5432                                                                                                                                                     | 11 A85<br>A8<br>AK3<br>AK984                                                                                                                                                                                                                     | 12 762<br>K52<br>AJ7543<br>7