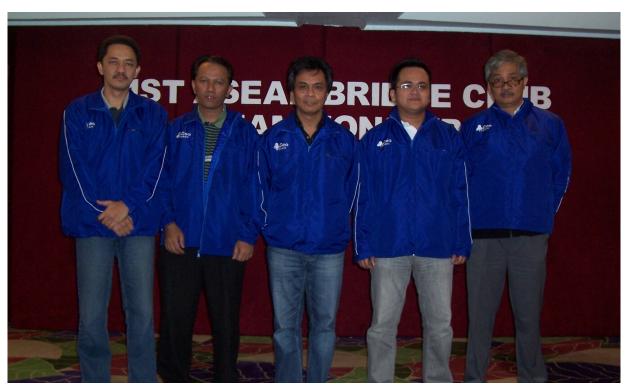

2009 Dec

9
Wednesday

We wish also to congratulate Geo Timah A in topping the Swiss Teams with 6 straight wins.

Asean Open Team Champion From Left:: Budi Gunawan, Deny Jacob Sacul, Franky Steven Karwur, Memed Hendrawan, Widi Panconu, Syarif Bastaman (Team Manager)