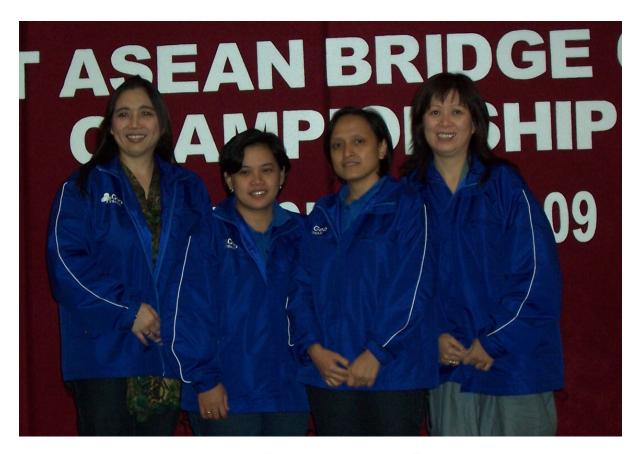

### Ladies Team Final Results

Asean Ladies Team Champion: Geo Timah A From left: Joice Tueje, Riantini, Fera Damayamt, Lusje Bojoh

| Ladie       | es Team | C/O | IMPs | Total | Win/Lose |
|-------------|---------|-----|------|-------|----------|
| Djarum      | I       | 3.5 | 16   | 19.5  |          |
| Geo Timah A | 2       |     | 41   | 41    | Win      |