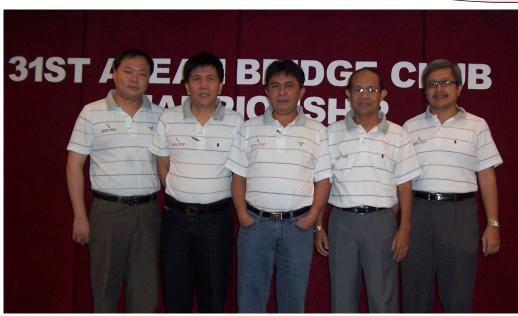

2009 Dec

9
Wednesday

We wish also to congratulate Geo Timah A in topping the Swiss Teams with 6 straight wins.

Asean Open Team Champion From Left:: Budi Gunawan, Deny Jacob Sacul, Franky Steven Karwur, Memed Hendrawan, Widi Panconu, Syarif Bastaman (Team Manager)