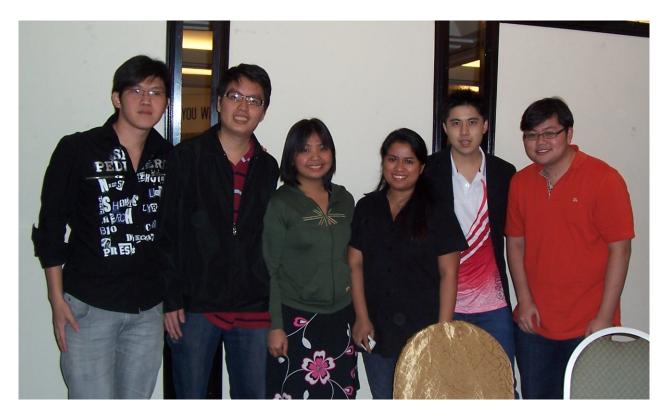

### Youth Team Final Results

Asean Youth Team Champion: Saniva From left: Desmond Oh, Ivan Mok, Ann De Guzman, Mylene Encontro, Romulus Tham, Kelvin Ong

| Yo     | outh Team | C/O | IMPs | Total | Win/Lose |
|--------|-----------|-----|------|-------|----------|
| Saniva | 1         | 4   | 35   | 39    | Win      |
| Xming  | 2         |     | 35   | 35    |          |